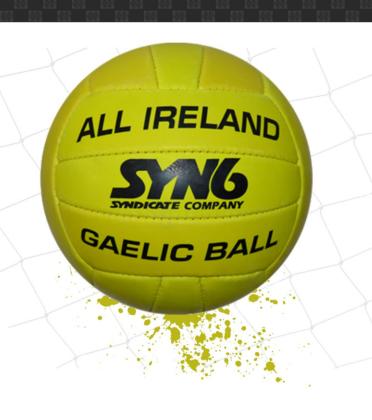

# GAELIC BALL MATCH FLURO YELLOW Outer Material made with Silica reinforced rubber material. Finest grade ofrubber calculated for best performance. 4 layers of exclusive core spun Polyster Cotton fabric Laminated at back Fitted with advanced Hi Tech Bladder 100% Skill Hand stitched Available In Both colours yellow & white