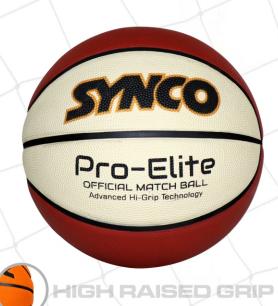

# BASKETBALL

# HIGH RAISED GRIP

# MATCH BASKETBALLS

Molded Basketballs made from blend of Natural & Synthetic rubber to cope with rougher conditions. High raised grip pattern Water proof Nylon Wound Butyl Bladder