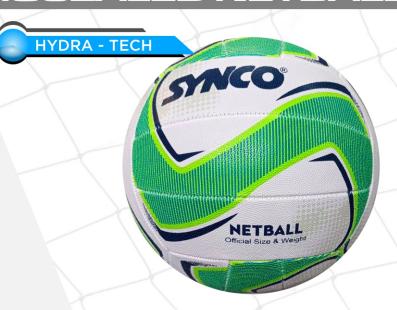

# NETBALLS

# MOLDED NETBALL

Rubberized molded ball, Texture surface single piece rubber 18 panel ball
Surface Made with fine blend of Natural and Synthetic Rubber High durability.
Excels in all weather conditions.
Nylon Wound Butyl Bladder
Weight 400 ±25 gms