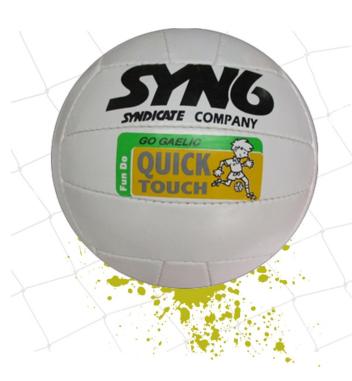

# **GAELIC BALL**

# QUICK TOUCH GAELIC BALL

Outer Material made with blend of Synthetic and Natural Rubber.

All Water Proof.

Laminated with 2 layer of Canvas Sheeting - extra strong.

Available In Both Hand Stitched And Machine Stitched Options.