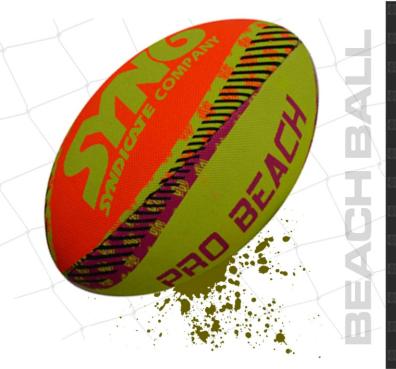

## PRO BEACH RUGBY BALL

\* Exclusive product

Made with silicon rubber surface for ultra soft feel for beach play

Water repellent rubber

back laminated with canvas fabric

100% Skill Hand stitched.

Available In Both Hand Stitched And Machine Stitched Options.