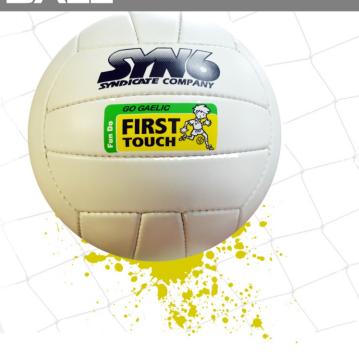

# **GAELIC BALL**

# FIRST TOUCH GAELIC BALL

Outer Material Soft Touch Synthetic Leather. Laminated with 1 layer of foam backing and then 3 layers of Polyester Viscose 280 gsm Available In Both Hand Stitched And Machine Stitched Options.