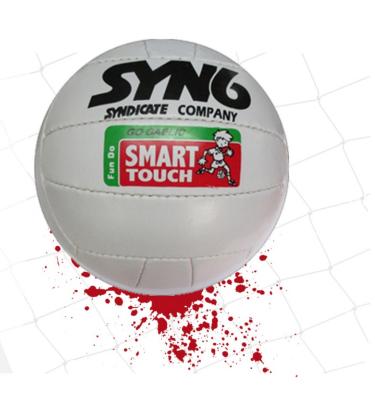

# **GAELIC BALL**

# SMART TOUCH GAELIC BALL

Outer Material made with blend of Synthetic and Natural Rubber All Water Proof Laminated with 2 + 1 layer of Canvas Sheeting - extra strong.

Available In Both Hand Stitched And Machine Stitched Options.