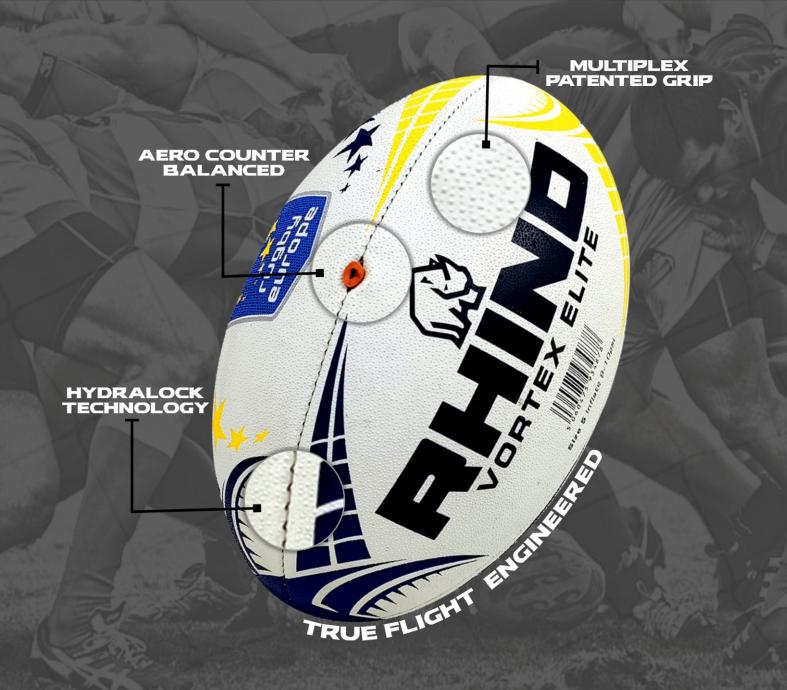

# **GUK MATCH BALL**

This is topmost technology ball we produce with below specs.

The upper Surface of this ball has been calculated with worlds exclusive NEOTECH AND Multiplex technology.

NEOTECH is changing the molecular chain structure of Rubber so it is consistent for many matches.

Exclusive Shape & Multiplex Grip Pattern - for maximum lift and drag in air and accurate flights.

Upper surface Rubber is made with blend of Finest grade of Natural and Synthetic Rubber.
Upper Rubber is then laminated with 4 layers of exclusive Core Spun Cotton Polyester.

This is high performance exclusive fabric . Each fibre has core of Polyester filament and coated with cotton all around.

This unique technology gives best balance in ball and double strength.

 $Best\ Aerodynamics\ engineered\ with\ maximum\ Sweet\ points\ also\ calculated.$ 

Hi Tech INSEAM Latex Bladder.

Counter balanced and Pre Kickied ball . Pre Kicking helps ball to attain final shape before its even used.

100% Skill hand stitched.

Weight 450 + - 10 gms.