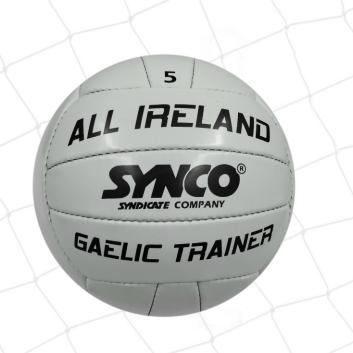

# **GAELIC BALL TRAINER WHITE**

Outer material made with blend of Virgin grade of Natural and Synthetic Rubber .

3+1 layers laminated with Polyester viscose .

Hi tech latex Bladder

100% skill hand stitched