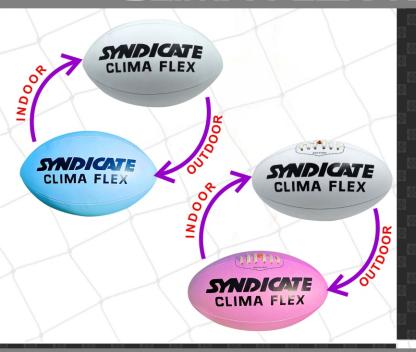

# CLIMA-FLEX TECHNOLOGY

## **CLIMA-FLEX BALL**

Changes colour indoor to Outdoor Made in Filament Fiber PVC Balls change its colour when exposed to sunlight. Hi Tech Latex Bladder Weight 400 + - 25 gms