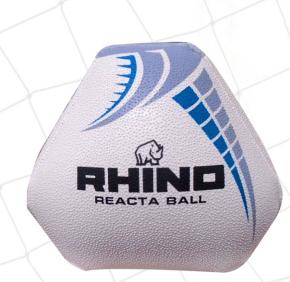

# **REACTA BALL**

Triangular shape calculated for unpredicted bounce - for agility reflex skills
Upper Surface made with Blend of natural and Synthetic Rubber (60% Synthetic and 40% Natural) Ideal Entry ball for all conditions
Worlds best patented grip calculated - 3D Grip or Dual Grip as per your choice
Laminated with 2 layers - 1 x Cotton canvas and 1 x Polyester Viscose.
Hi Tech Latex Bladder
Hyperseam Machine Stitched